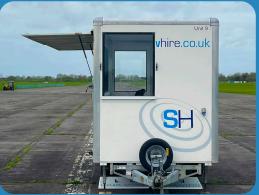

### **Dimensions**

Width: 2.15 m
Length: 5.10 m
L w/bar: 6.30 m
Height: 2.85 m
Tow height: 2.85 m

Capacity: 8 people

Can be powered by battery, generator or mains

#### **Standard Fitted**

16amp hookup 4 side visibility 230v sockets Sliding windows

4/5 chairs

External sunshades
Show Hire branded

info@showhire.co.uk

01483 414337