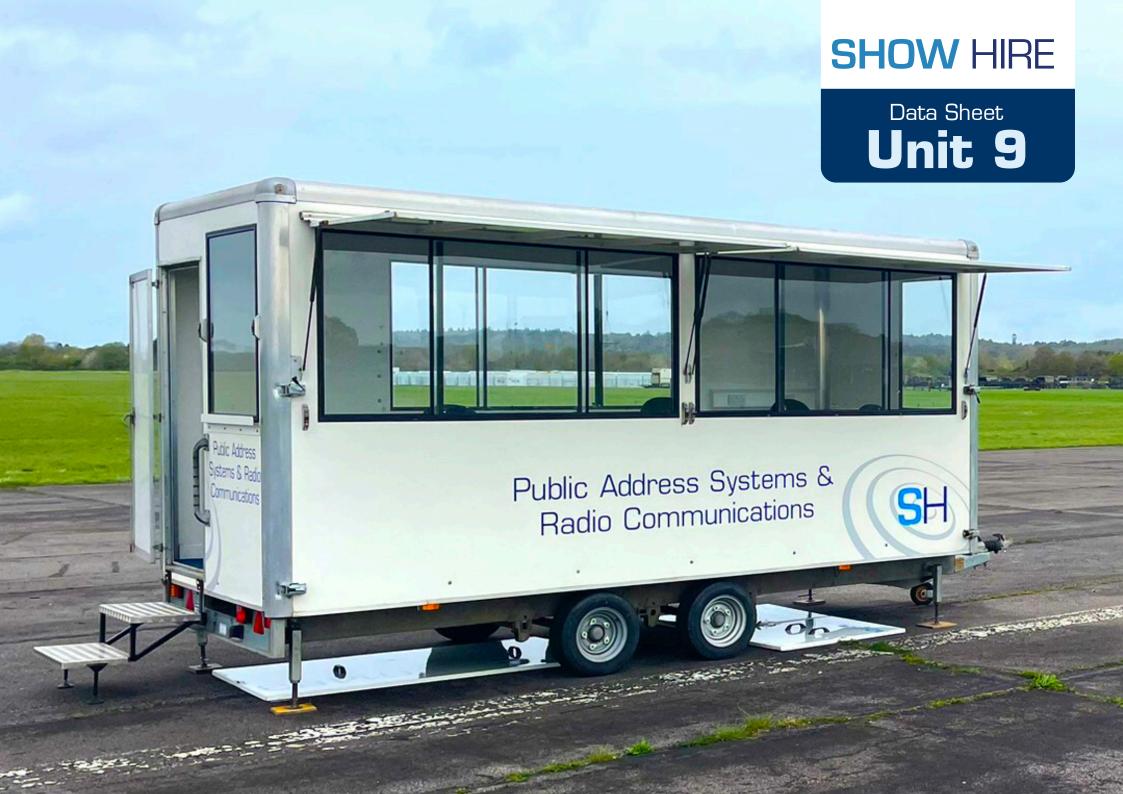

### **Dimensions**

Width: 2.15 m
Length: 5.10 m
L w/bar: 6.30 m
Height: 2.85 m
Tow height: 2.85 m

Capacity: 8 people

Can be powered by battery, generator or mains

#### **Standard Fitted**

16amp hookup 4 side visibility 230v sockets Sliding windows

4/5 chairs

External sunshades
Show Hire branded

info@showhire.co.uk

01483 414337

## **Optional Extras**

Public address systems
Starlink internet
Your own branding
Radio communications
AV screens
Privacy blinds
Refrigeration
Air conditioning/heating
Power generation