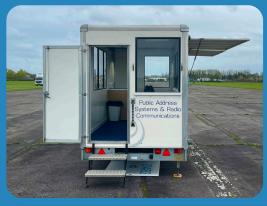

### **Dimensions**

Width: 2.15 m
Length: 5.10 m
L w/bar: 6.30 m
Height: 2.85 m
Tow height: 2.85 m

Capacity: 8 people

Can be powered by battery, generator or mains

#### **Standard Fitted**

16amp hookup 4 side visibility 230v sockets Sliding windows

4/5 chairs

External sunshades
Show Hire branded

info@showhire.co.uk

01483 414337

#### Notes

Double decker units have stabiliser feet on each corner of approx 0.5m