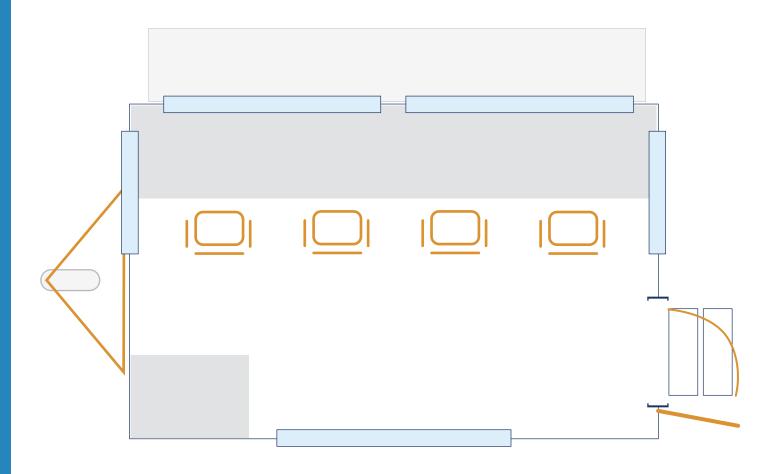

### **Dimensions**

Width: 2.15 m
Length: 5.10 m
L w/bar: 6.30 m
Height: 2.85 m
Tow height: 2.85 m

Capacity: 8 people

Can be powered by battery, generator or mains

#### **Standard Fitted**

16amp hookup 4 side visibility 230v sockets Sliding windows

4/5 chairs

External sunshades
Show Hire branded

info@showhire.co.uk

01483 414337