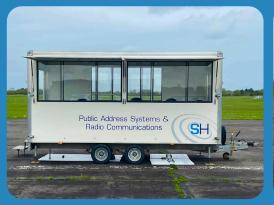

### **Dimensions**

Width: 2.15 m
Length: 5.10 m
L w/bar: 6.30 m
Height: 2.85 m
Tow height: 2.85 m

Capacity: 8 people

Can be powered by battery, generator or mains

#### **Standard Fitted**

16amp hookup 4 side visibility 230v sockets Sliding windows

4/5 chairs

External sunshades
Show Hire branded

info@showhire.co.uk

01483 414337