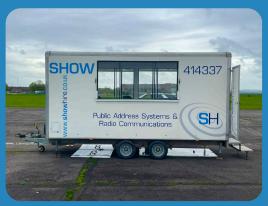

### **Dimensions**

Width: 2.15 m
Length: 5.10 m
L w/bar: 6.30 m
Height: 2.85 m
Tow height: 2.85 m

Capacity: 8 people

Can be powered by battery, generator or mains

#### **Standard Fitted**

16amp hookup 4 side visibility 230v sockets Sliding windows

4/5 chairs

External sunshades
Show Hire branded

info@showhire.co.uk

01483 414337