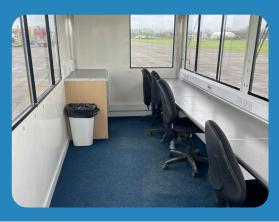

### **Dimensions**

Width: 2.15 m
Length: 5.10 m
L w/bar: 6.30 m
Height: 2.85 m
Tow height: 2.85 m

Capacity: 8 people

Can be powered by battery, generator or mains

#### **Standard Fitted**

16amp hookup 4 side visibility 230v sockets Sliding windows

4/5 chairs

External sunshades
Show Hire branded

info@showhire.co.uk

01483 414337