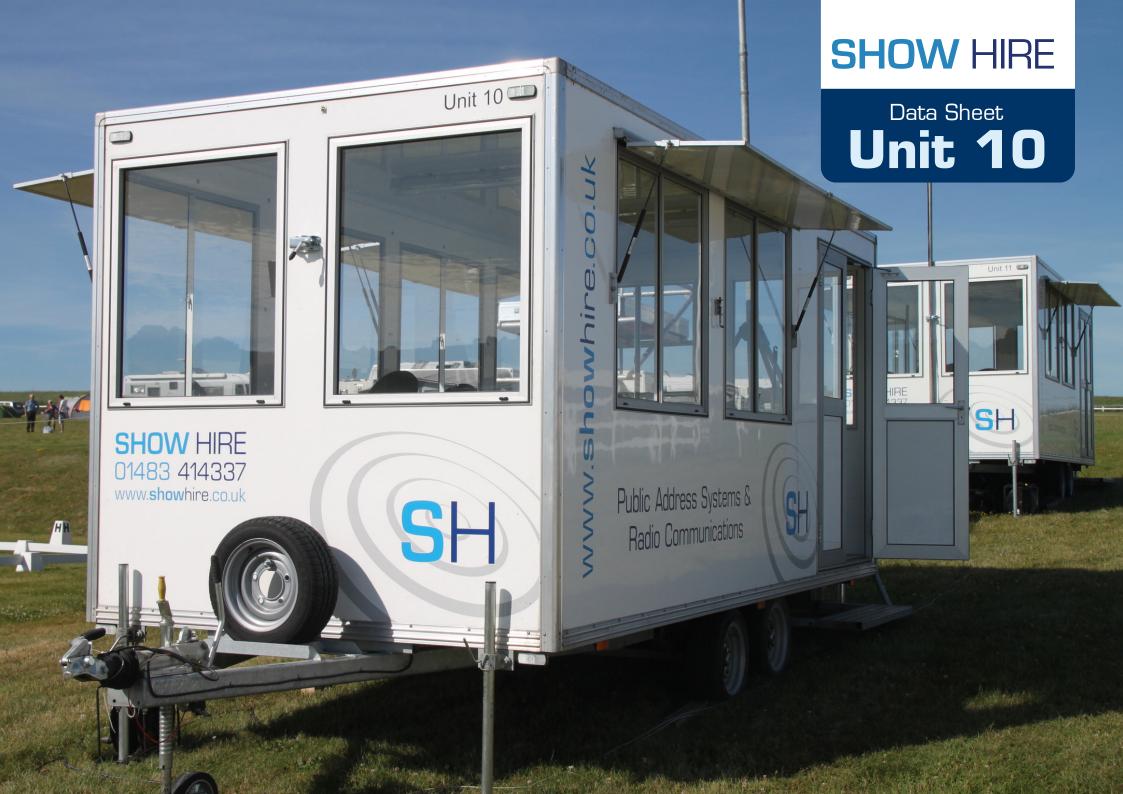

### Unit 10

# Width: 2.30 m Length: 5.00 m L w/bar: 6.40 m Height: 2.70 m Tow height: 2.70 m

Capacity: 8 people

Can be powered by battery, generator or mains

16amp hookup4 side visibility230v socketsSliding windows6 chairsExternal sunshadesShow Hire branded