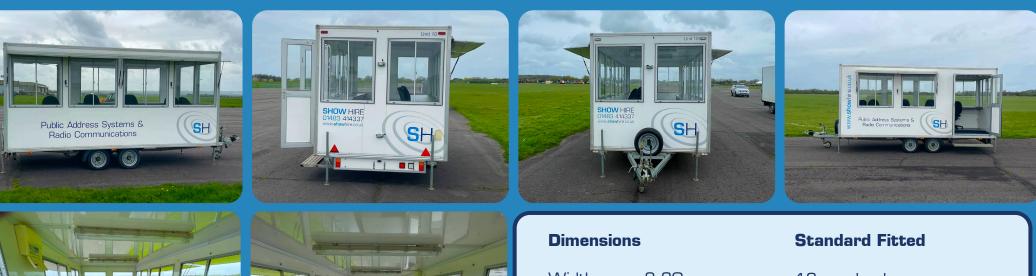

### Unit 10

# Width: 2.30 m Length: 5.00 m L w/bar: 6.40 m Height: 2.70 m Tow height: 2.70 m

Capacity: 8 people

Can be powered by battery, generator or mains

16amp hookup4 side visibility230v socketsSliding windows6 chairsExternal sunshadesShow Hire branded