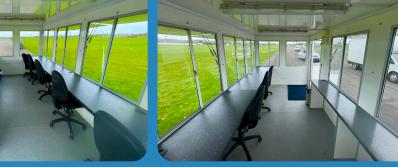

# Width: 2.30 m Length: 5.00 m L w/bar: 6.40 m Height: 2.70 m Tow height: 2.70 m

Capacity: 8 people

Can be powered by battery, generator or mains

16amp hookup4 side visibility230v socketsSliding windows6 chairsExternal sunshadesShow Hire branded