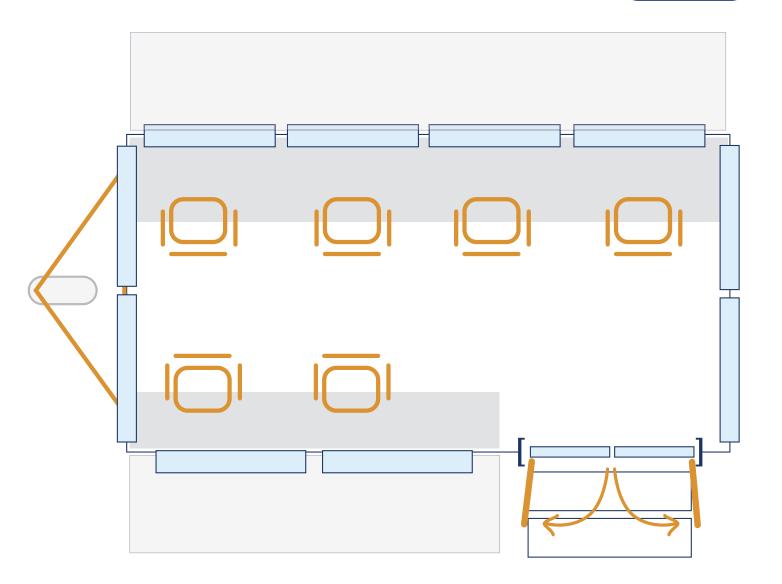

# Width: 2.30 m Length: 5.00 m L w/bar: 6.40 m Height: 2.70 m Tow height: 2.70 m

Capacity: 8 people

Can be powered by battery, generator or mains

16amp hookup4 side visibility230v socketsSliding windows6 chairsExternal sunshadesShow Hire branded

#### Notes

Double decker units have stabiliser feet on each corner of approx 0.5m