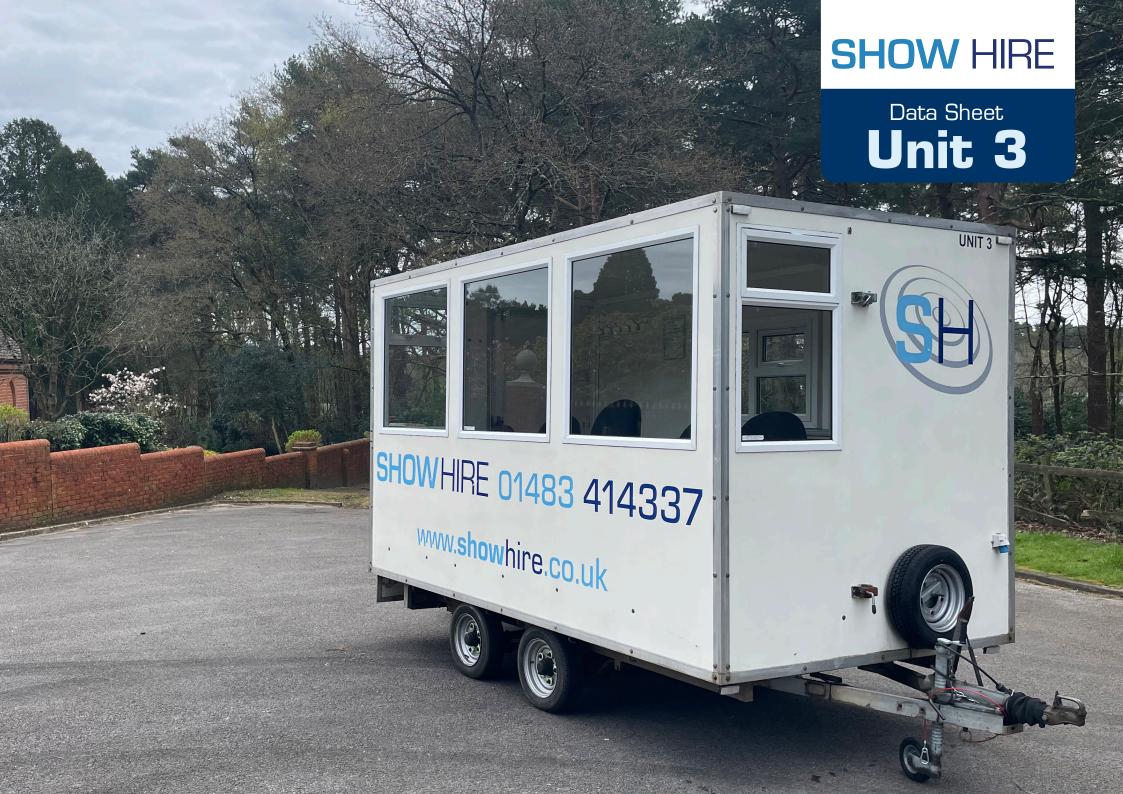

### Unit 3

#### **D**imensions

 Width:
 2.15 m

 Length:
 3.70 m

 L w/bar:
 4.70 m

 Height:
 2.80 m

 Tow height:
 2.80 m

Capacity: 6 people

Can be powered by battery, generator or mains

#### Standard Fitted

16 amp hookup All round visibility 230v sockets 5 chairs Show Hire branded