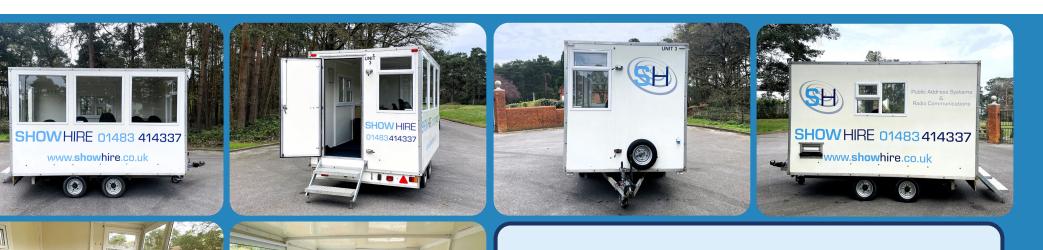

#### Standard Fitted

16 amp hookup All round visibility 230v sockets 5 chairs Show Hire branded

#### **Optional Extras**

Public address systems Starlink internet Your own branding Radio communications AV screens Privacy blinds Refrigeration Air conditioning/heating Power generation