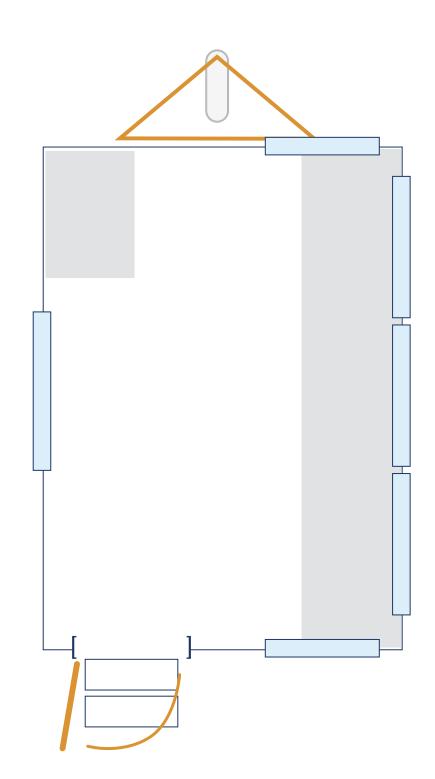

#### **D**imensions

 Width:
 2.15 m

 Length:
 3.70 m

 L w/bar:
 4.70 m

 Height:
 2.80 m

 Tow height:
 2.80 m

Capacity: 6 people

Can be powered by battery, generator or mains

#### Notes

Allow approx 0.6m for steps